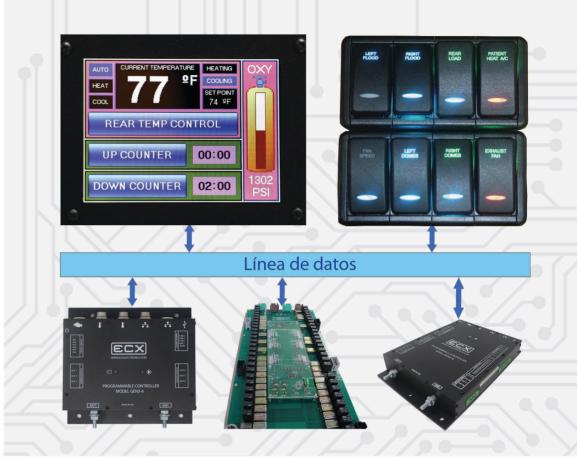

## Datos de los productos

- Los productos de ECX simplifican las funciones de control ofreciendo mayor flexibilidad para su uso en la industria automotriz.
- Los módulos de control y paneles de relés de ECX son fácilmente programables y están diseñados para ejecutar funciones tales como:
- Luces de emergencia
- Regulación de velocidad de motores
  Control de telegraphical
- Indicador de presión de oxigeno
- Administración de cargasControl de temperatura
- Intensidad de luces
- · Otras funciones especificadas por el cliente
- La mayoría de los módulos pueden operar como equipos autonomos en aplicaciones que requieran menos opciones.

## Lista de productos

- Controladores multiplex
- Paneles de relés estándar y programables
- Controladores autónomos de temperatura
- Administradores autónomos de cargas
- Pantallas táctiles programables
- Paneles con interruptores programables